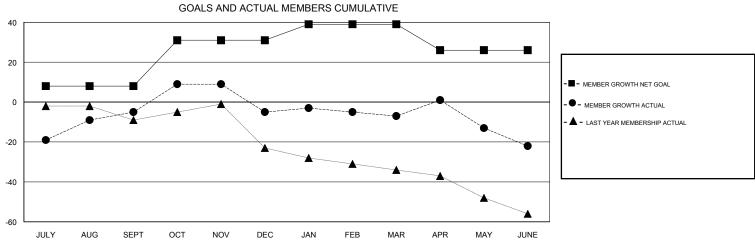

## District 9 SW

Results as of: 06/30/2019

| DROPPED CLUBS: 1  DROPPED MEMBERS |     | 35 CLUBS OF 53 ADDED 1 OR MORE NEW MEMBERS | GENDER DISTRIBUTION  MALE 920 (66.91%)  FEMALE 455 (33.09%)  Women Percentage Fiscal Year Goal: 32% |     |
|-----------------------------------|-----|--------------------------------------------|-----------------------------------------------------------------------------------------------------|-----|
| DECEASED                          | 23  | CLICK HERE FOR CUMULATIVE  MEMBERSHIP DATA | TOTAL FAMILY UNIT MEMBERS                                                                           | 375 |
| CLUB CANCELLED                    | 0   |                                            |                                                                                                     | 400 |
| OTHER                             | 147 |                                            | FAMILY MEMBERS PAYING HALF DUES                                                                     | 190 |
| TOTAL                             | 170 |                                            |                                                                                                     |     |