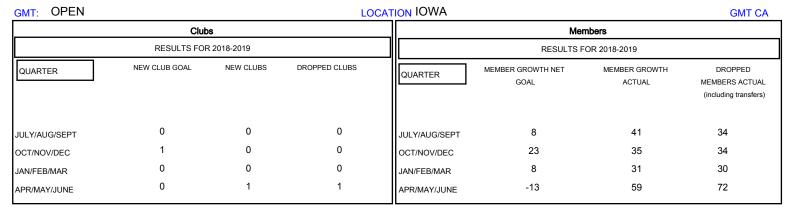

## District 9 SW

Results as of: 06/30/2019

| DROPPED CLUBS: 1  DROPPED MEMBERS |     | 35 CLUBS OF 53 ADDED 1 OR MORE NEW MEMBERS | GENDER DISTRIBUTION  MALE 920 (66.91%)  FEMALE 455 (33.09%)  Women Percentage Fiscal Year Goal: 32% |     |
|-----------------------------------|-----|--------------------------------------------|-----------------------------------------------------------------------------------------------------|-----|
| DECEASED                          | 23  | CLICK HERE FOR CUMULATIVE  MEMBERSHIP DATA | TOTAL FAMILY UNIT MEMBERS                                                                           | 375 |
| CLUB CANCELLED                    | 0   |                                            |                                                                                                     | 400 |
| OTHER                             | 147 |                                            | FAMILY MEMBERS PAYING HALF DUES                                                                     | 190 |
| TOTAL                             | 170 |                                            |                                                                                                     |     |